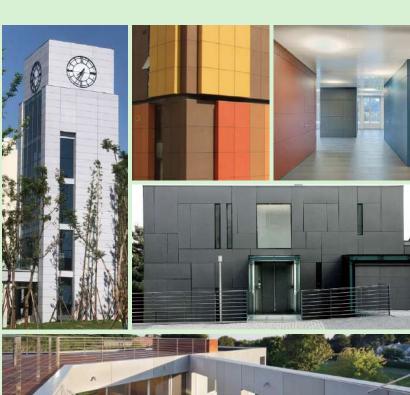

## Fiber Cement Façade Cladding- Hofmann Board

Reap the thermal Acoustic and Structural Benefits from Building with a Ventilated Façade System

Complying with EN12467, Hofmann fiber cement cladding is a non-combustible, through-colored natural material, consisting of cement, cellulose and minerals reinforced by an invisible matrix. With strong dirt, stain and water-repellent properties, as well as their resistance to all kinds of weather conditions, it is a virtually maintenance free with exceptional durability.

Installed on ventilated sub-construction frame, Hofmann Board creates thermally efficient building envelopes that:

### Improve Airflow

The ventilated system allows your building envelope to breathe, helping heat and cool building naturally and increasing thermal performance.

### **Reduce Noise**

Hofmann cladding reflects external sound, reducing your building's noise pollution by up to 8 dB.

#### **Are Maintenance Free**

Ventilated Hofmann cladding don't suffer from mould, fungi or rot, reducing the lifetime costs of your projects.

Hofmann cladding also do not require re-painting or re-sealing during their 30+ year service life.

# **Provide Weatherproofing**

The façade system doubles as a rainscreen, with excellent resistance to water penetration and high wind load that complies with AS 4284.