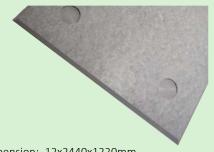

LIGHT SLATE: G23-002

Dimension: 12x2440x1220mm Density: 1500-1900kg/m³ Weight: 17.5-23kg/m² Surface: Natural Texture

BASALT GREY: G23-004

Research has showed that ventilated façade system can easily achieve outstanding savings of approximately 30% on energy consumption in comparison to traditional systems.