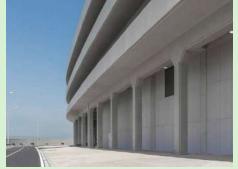

## Fiber Cement Façade Cladding- Hofmann Board

Reap the thermal Acoustic and Structural Benefits from Building with a Ventilated Façade System

Complying with EN12467, Hofmann fiber cement cladding is a non-combustible, through-colored natural material, consisting of cement, cellulose and minerals reinforced by an invisible matrix. With strong dirt, stain and water-repellent properties, as well as their resistance to all kinds of weather conditions, it is a virtually maintenance free with exceptional durability.

Installed on ventilated sub-construction frame, Hofmann Board creates thermally efficient building envelopes that:

# **Provide Weatherproofing**

The façade system doubles as a rainscreen, with excellent resistance to water penetration and high wind load that complies with AS 4284.