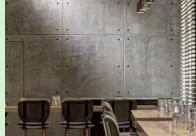

## Fiber Cement Façade Cladding- Hofmann Board

Reap the thermal Acoustic and Structural Benefits from Building with a Ventilated Façade System

Complying with EN12467, Hofmann fiber cement cladding is a non-combustible, through-colored natural material, consisting of cement, cellulose and minerals reinforced by an invisible matrix. With strong dirt, stain and water-repellent properties, as well as their resistance to all kinds of weather conditions, it is a virtually maintenance free with exceptional durability.

LIGHT SLATE: G23-002

Dimension: 12x2440x1220mm Density: 1500-1900kg/m³ Weight: 17.5-23kg/m² Surface: Natural Texture

BASALT GREY: G23-004

Research has showed that ventilated façade system can easily achieve outstanding savings of approximately 30% on energy consumption in comparison to traditional systems.